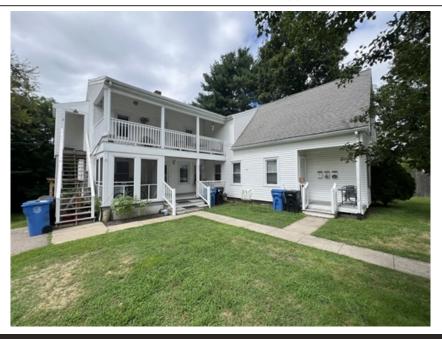

## 369 School St, Whitman, MA 02382

- » Beds: 6 | Baths: 3 Full
- » Triplex | 2,113 ft<sup>2</sup> | Lot: 15,529 ft<sup>2</sup>
- » New On Demand Furnaces 2022
- » Very well maintained
- » More Info: 369SchoolSt.IsForSale.com

## \$ 699,900

Very well maintained multifamily situated on a nice size lot with big back yard. Some updates include fully insulated basement and two new wall mounted heat/hot water on demand furnaces. Great tenants all looking to stay if possible. This is a great opportunity for first time buyer or investor looking to expand there portfolio. This property boasts a great location close to downtown and a short drive to the commuter rail. Don't miss out on this chance to own a pristine property in a great location.